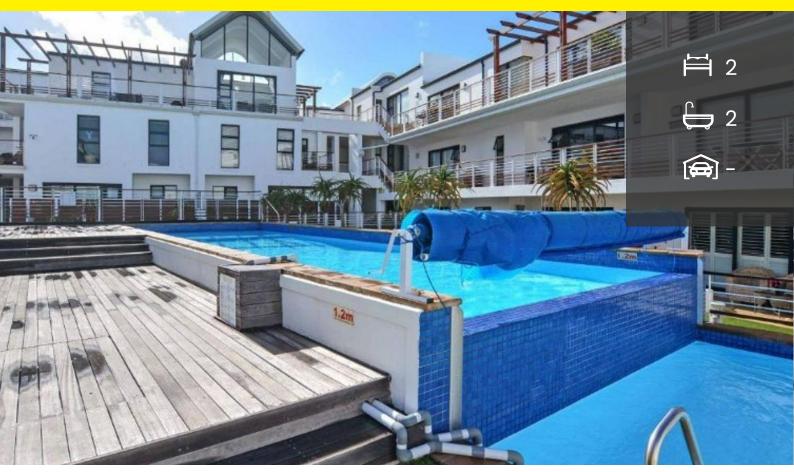

## From R1,950 Per Night

Apartment Holiday Letting in Big Bay

| BEDROOMS         | 2    | SLEEPS          | 4        |
|------------------|------|-----------------|----------|
| LINEN PROVIDED   | No   | TOWELS PROVIDED | Yes      |
| BATHROOMS        | 2    | LOUNGES         | 1        |
| DINING ROOMS     | 1    | AIRCON          | Yes      |
| CEILING FANS     | No   | DSTV            | Maybe    |
| FRIDGE/FREEZER   | Yes  | MICROWAVE       | Yes      |
| OVEN             | No   | WASHING MACHINE | Yes      |
| TUMBLE DRYER     | No   | DISHWASHER      | Yes      |
| CROCKERY/CUTLERY | Yes  | GARDEN          | No       |
| BRAAI            | None | POOL            | Communal |
| JACUZZI          | No   | COVERED PARKING | _        |

Cleaning Services Monday - Friday

**OPEN PARKING** 

Notes

Escape to a tranquil retreat in the heart of Cape Town,
Western Cape, just steps away from the picturesque
Sea Point. This exquisite holiday accommodation offers
the perfect haven to rejuvenate after a challenging