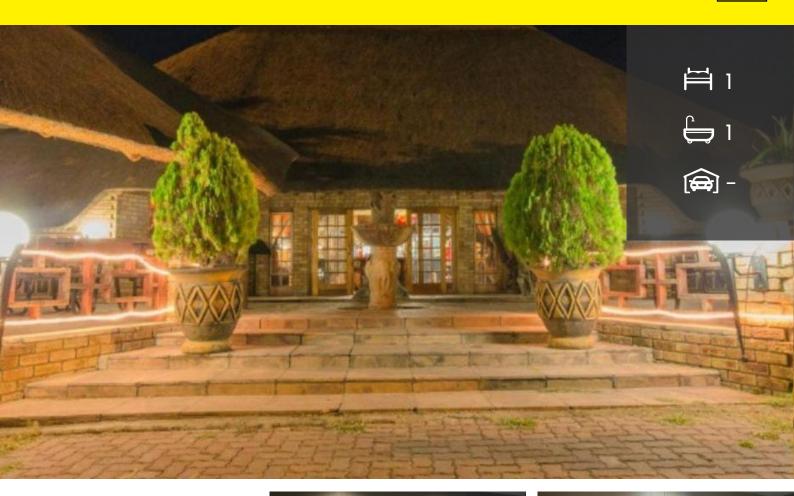

## From R780 Per Night

Chalet Holiday Letting in Grootvlei

| BEDROOMS         | 1        | SLEEPS          | 2        |
|------------------|----------|-----------------|----------|
| LINEN PROVIDED   | Yes      | TOWELS PROVIDED | Yes      |
| BATHROOMS        | 1        | LOUNGES         | 1        |
| DINING ROOMS     | -        | AIRCON          | No       |
| CEILING FANS     | Yes      | DSTV            | Maybe    |
| FRIDGE/FREEZER   | No       | MICROWAVE       | No       |
| OVEN             | No       | WASHING MACHINE | No       |
| TUMBLE DRYER     | No       | DISHWASHER      | No       |
| CROCKERY/CUTLERY | No       | GARDEN          | Communal |
| BRAAI            | Communal | POOL            | Communal |
| JACUZZI          | No       | COVERED PARKING | 1        |

Cleaning Services Monday - Saturday

**OPEN PARKING** 

**Notes** 

Imagine waking up to a nice breakfast at Pepe Piatto Lodge, maybe taking a dip in the outdoor pool, and then heading out for a round of golf at Heidelberg Golf Club. Plus, with O.R. Tambo International Airport not too