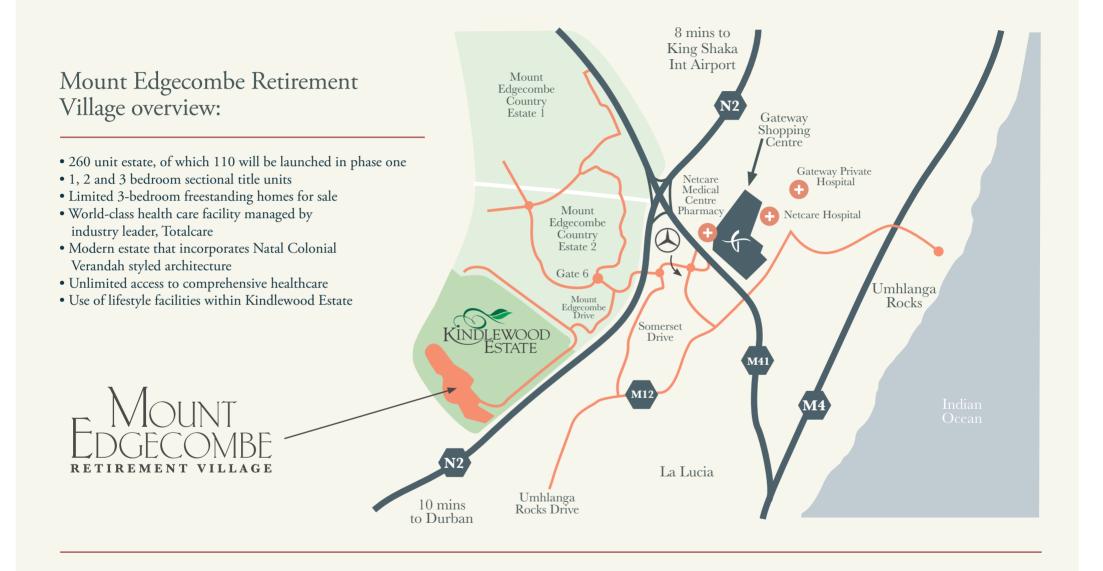

## Retirement excellence

Bordering Mount Edgecombe Country Club Estate, Mount Edgecombe Retirement Village will provide its residents with the ultimate in world-class healthcare and stylish comfort. Comprising of approximately 260 units, of which 110 will be launched in the first phase, Mount Edgecombe Retirement Village will boast 1, 2 and 3 bedroom sectional title units, as well as a limited number of freestanding homes, all of which will epitomise spacious living and comfort. In addition, residents will enjoy unlimited use of the facilities within Kindlewood Estate.

Embrace an independent culture within a close-knit community, whilst being in close proximity to the greater Umhlanga area and the best in private hospitals. Mount Edgecombe Retirement Villages offers the luxury of making this your home from the time you are fit and healthy right through to a time that you may need more specialised care – this is retirement living at its best, carefully and compassionately crafted to suit your needs.