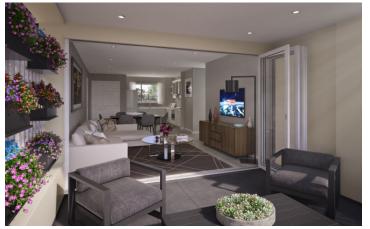

# FLOORING & FITTINGS OPTIONS

### **■ FLOOR FINISHES**

- Laminate Flooring (living areas & bedroom/s) and Tiles (bathroom/s) OR Tiles throughout (living areas, bedroom/s & bathroom/s)
- Choices between Dark or Grey or Neutral pallets. No substitutions.

#### **TILE OPTIONS**









TYPICAL INTERIOR PERSPECTIVE | LIVING SPACE

### **LAMINATE OPTIONS**









WC

VANITY SINGLE

## **■ KITCHEN**

DARK

- Kitchen cupboards in Ducowood
- Quartz Stone Counter tops

#### note:

- all images are indicative
- finishes are subject to change and/or supplier availability
- all fittings & accessories are not included in the pricing