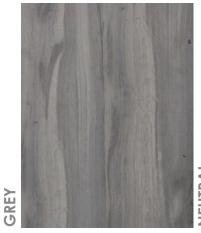

### **■ FLOOR FINISHES**

- Laminate Flooring (living areas & bedroom/s) and Tiles (bathroom/s) OR Tiles throughout (living areas, bedroom/s & bathroom/s)
- Choices between Dark or Grey or Neutral pallets. No substitutions.

### **LAMINATE OPTIONS**

WC

VANITY SINGLE