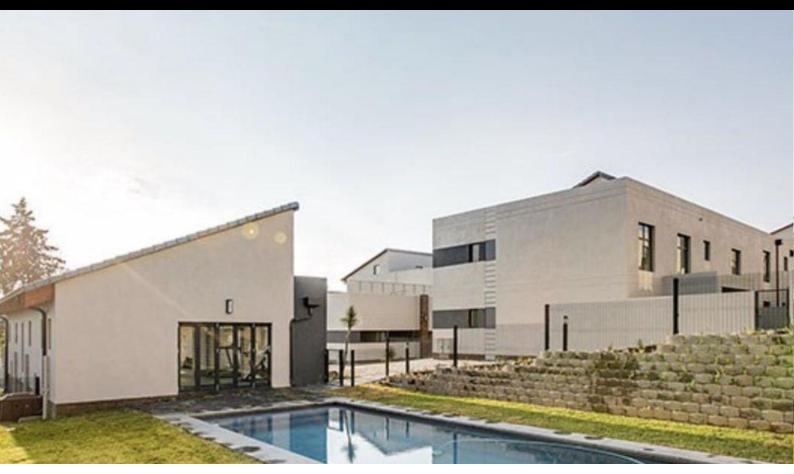

## Residential Estate Estate in Bryanston Shearwater Estate

- All TRANSFER and BOND COSTS included
- ✓ Open plan living & 3 exquisite designers appointed finishes to choose from
- Private rooftop terraces, perfect for entertaining
- ✓ Walk in dressers

## PROPERTY TYPES

Townhouses (13) Size from m² to m²

- ✓ High-Quality SMEG appliances including; Gas Hob & Doven, Washing Machine / Tumble Dryer combo, dishwasher & amp; free standing Gas Braai all included with each home
- Double Garages for all apartments
- Low E energy saving glass fitted to all windows