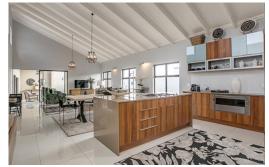

## Residential Estate Estate in Bryanston Shearwater Estate

- All TRANSFER and BOND COSTS included
- ✓ Open plan living & 3 exquisite designers appointed finishes to choose from
- Private rooftop terraces, perfect for entertaining
- ✓ Walk in dressers

## PROPERTY TYPES

Townhouses (13) Size from m² to m²

- ✓ High-Quality SMEG appliances including; Gas Hob & Doven, Washing Machine / Tumble Dryer combo, dishwasher & amp; free standing Gas Braai all included with each home
- Double Garages for all apartments
- Low E energy saving glass fitted to all windows