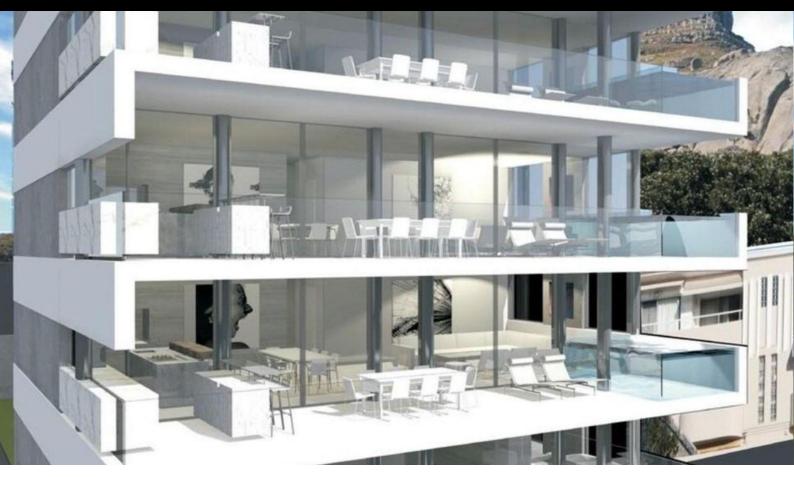

## Residential Estate Estate in Bantry Bay 15 Rochester Road

- ✓ One apartment per floor
- ✓ Direct lift access
- Regenerative drive elevator
- ✓ Smart home lighting control
- ✓ Custom kitchen & Custom kitchen &
- ✓ Heated plunge pool per apartment
- Sea views from upper floors

## PROPERTY TYPES

Townhouses (0) Size from m<sup>2</sup> to m<sup>2</sup>

- Rainwater harvesting
- High speed fibre throughout
- Heated towel rails
- Underfloor heating in bathrooms Integrated
- Energy efficient VRV heating & amp; cooling
- ✓ Smart home lighting control