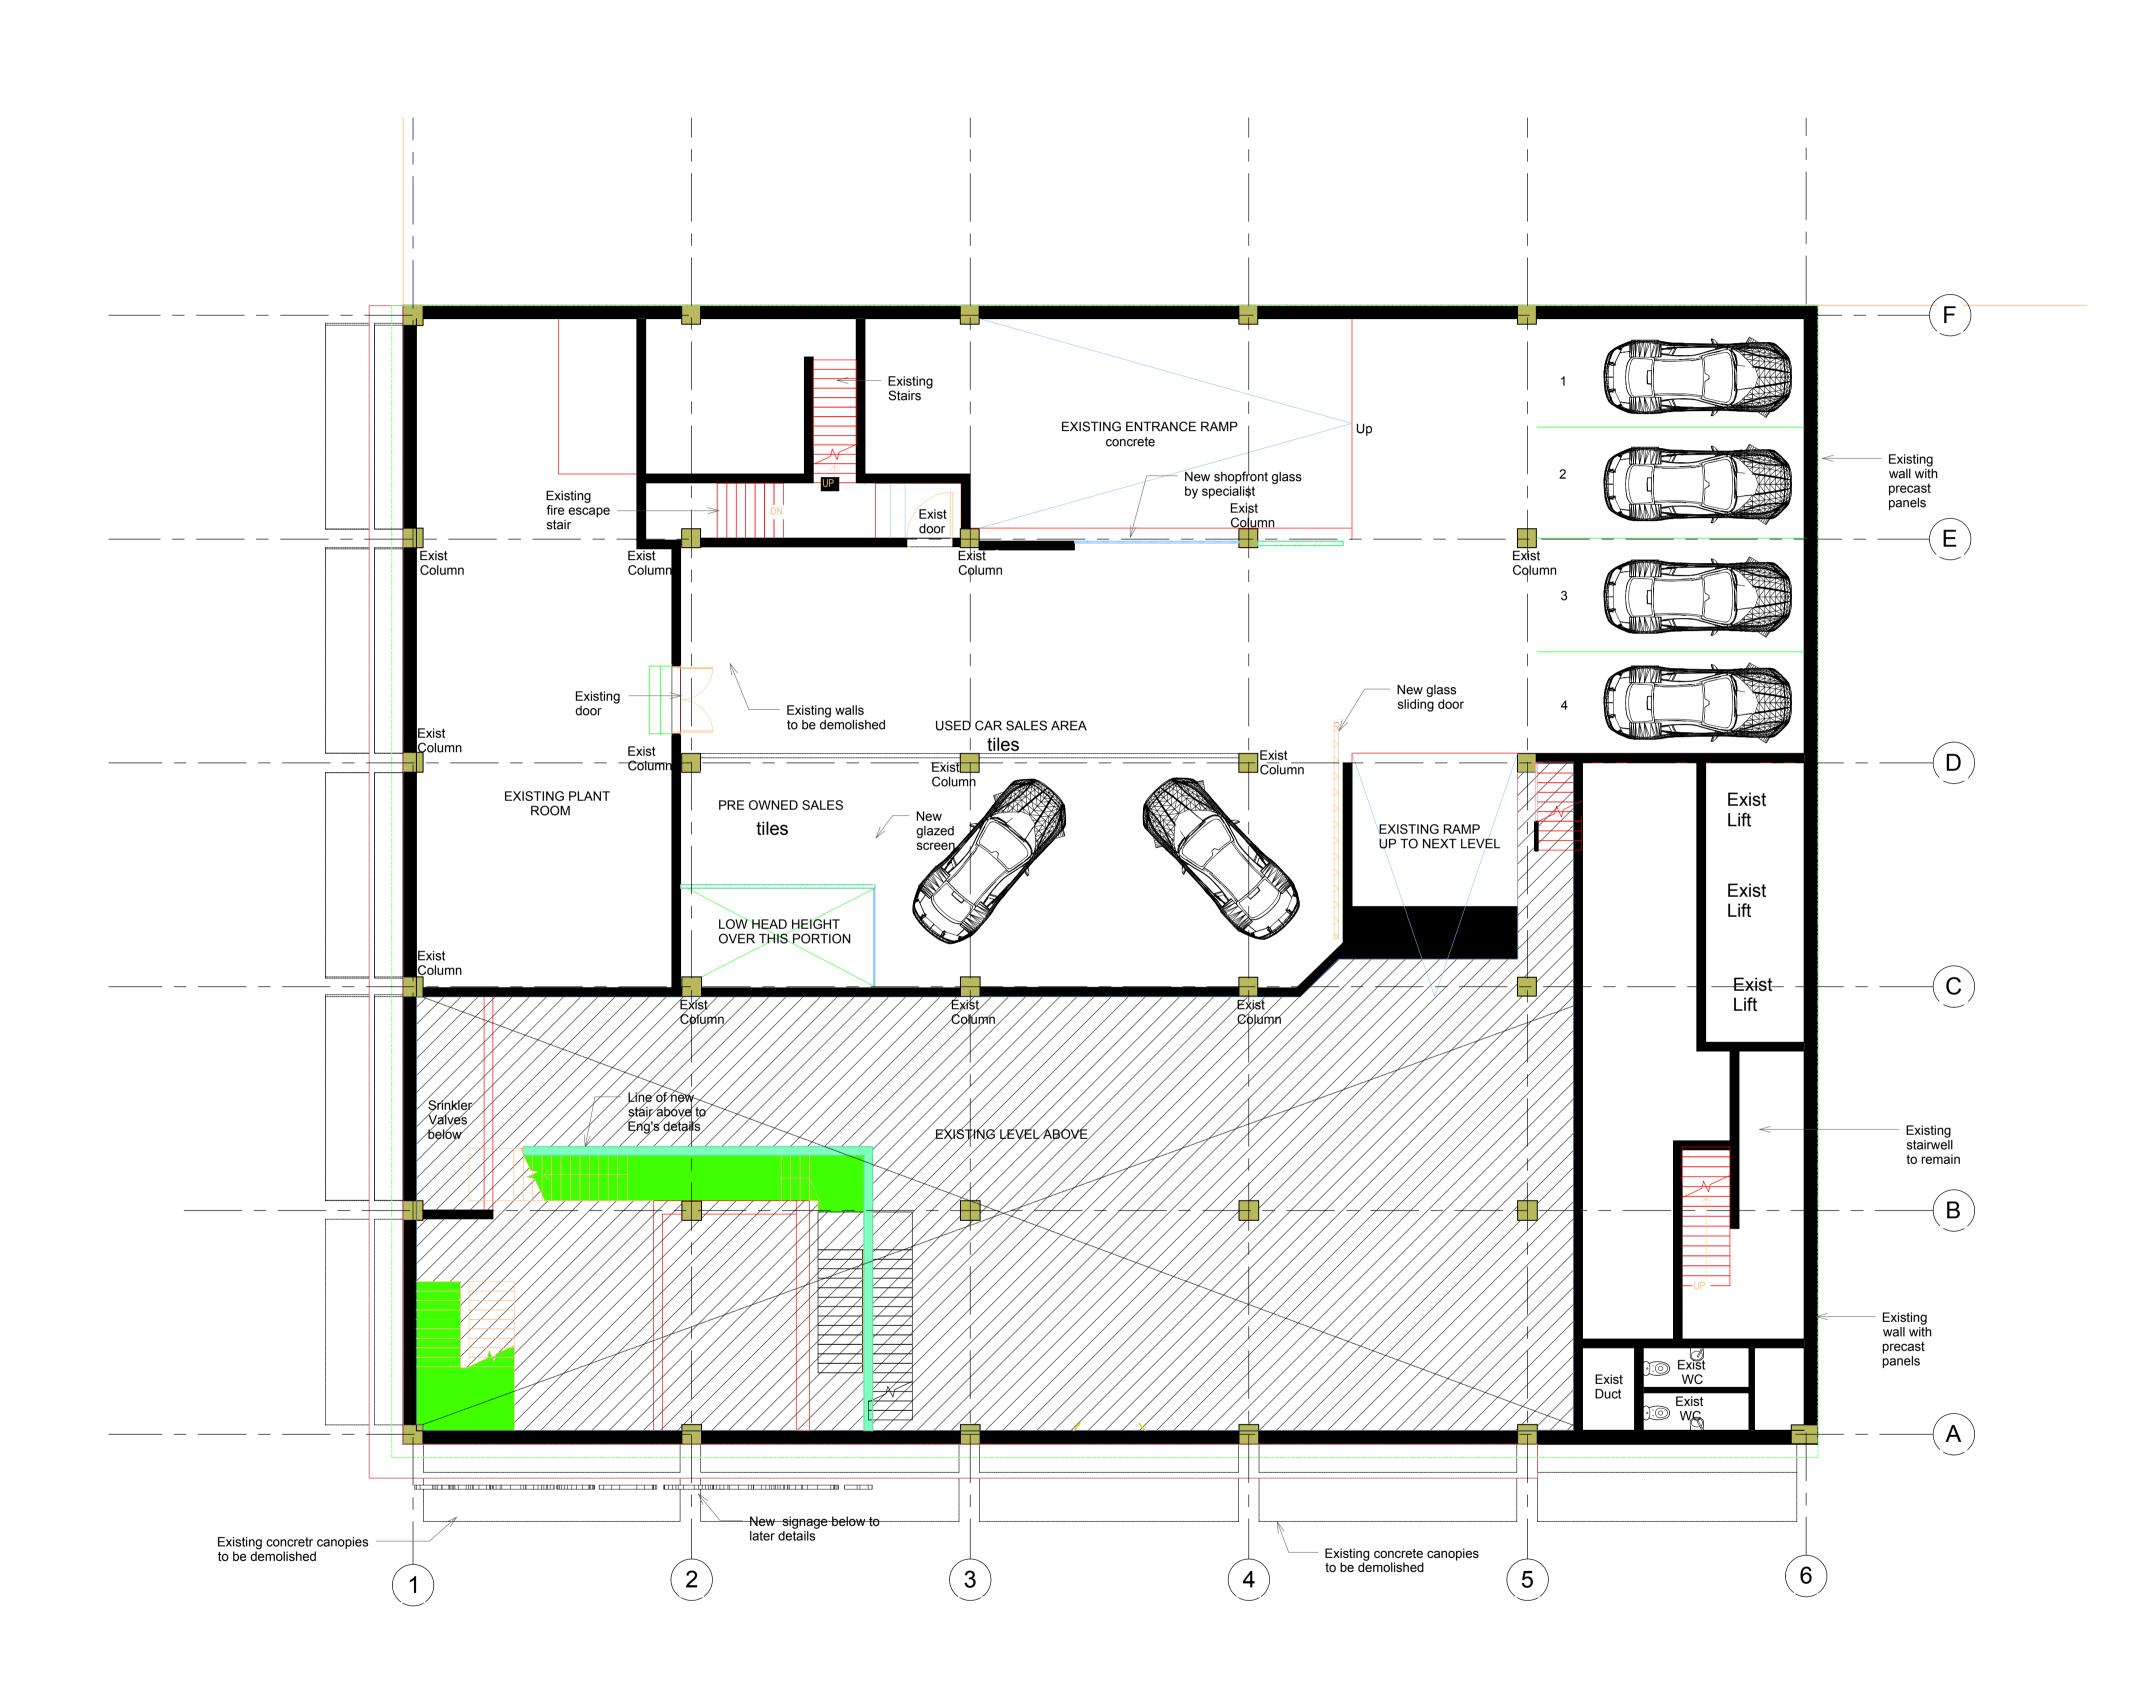

**00B LEVEL PLAN** 

## NOTE

CONTRACTORS MUST VERIFY ALL LEVELS AND DIMENSIONS ON SITE BEFORE COMMENCING WORK OR MAKING ANY SHOP DRAWINGS. NOTIFY ARCHITECTS OF ANY DISCREPENCIES BEFORE PROCEEDING. THIS DRAWING TO BE READ IN CONJUNCTION WITH FINISHES SCHEDULE AND SPECIFICATION. THIS DRAWING IS COPYRIGHT AND REMAINS THE PROPERTY OF THE ARCHITECT.

Client Signature

Architect Signature

REV. DATE DESCRIPTION

REVISIONS

PROPOSED ALTERATIONS TO EXISTING BUILDING

FOR:

MASERATI

ERF: ERF 25
ADDRESS: CNR OF CHRISTIAN BARNARD & LOUIS
GRADNER STREET CAPE TOWN

01 LEVEL

ISSUED FOR: AS-BUILTS

SCALE:

1:100 @ A1

DRAWING No:

01-DW-412-110

PROJECT No:

1527